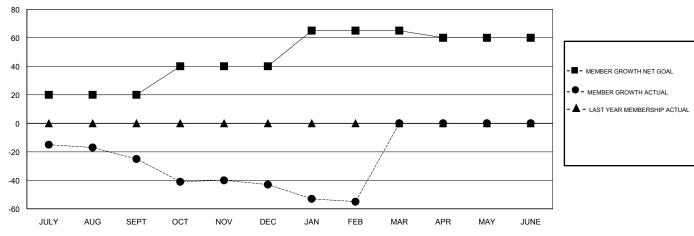

## District 3 E

Results as of: 02/28/2018

0

0

-5

#### JOE AL PICONE **LOCATION OKLAHOMA GMT CA** Clubs Members RESULTS FOR 2017-2018 RESULTS FOR 2017-2018 NEW CLUB GOAL NEW CLUBS DROPPED CLUBS MEMBER GROWTH NET MEMBER GROWTH DROPPED QUARTER QUARTER GOAL ACTUAL MEMBERS ACTUAL (including transfers) 0 0 20 30 52 JULY/AUG/SEPT JULY/AUG/SEPT 0 20 27 44 OCT/NOV/DEC OCT/NOV/DEC 0 1 0 25 21 33 JAN/FEB/MAR JAN/FEB/MAR

### GOALS AND ACTUAL NEW CLUBS CUMULATIVE

0

0

0